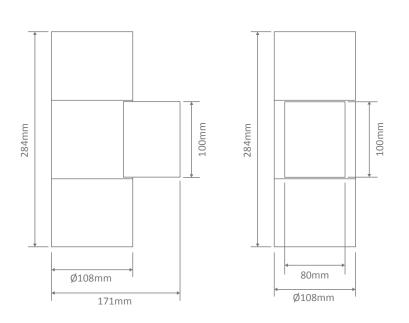

Specification Features

| Input Voltage:  | 240V                 |  |
|-----------------|----------------------|--|
| Power (W):      | 2x10-20W             |  |
| IP rating (IP): | 65                   |  |
| IK Rating (IK): | 08                   |  |
| Lamp:           | PAR30 (Not Included) |  |