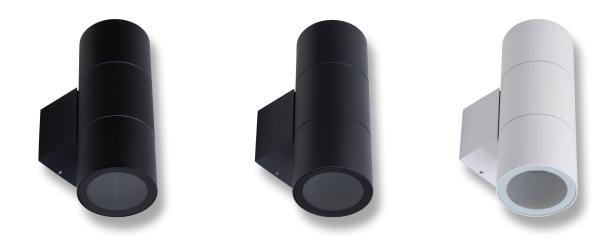

## Description

The Piper series of outdoor LED Wall Lights features a high quality die-cast aluminium frame powder coated in Textured Black, Dark Grey or White. Featuring a solid tempered clear lens, the Piper series will provide excellent vertical illumination for your home available without lamp or with 3000K warm white or 5000k cool white PAR-30 12W lamps. With the additional benefit of being IP65, this product can be used for both indoor and outdoor applications to provide the perfect look to your contemporary home or commercial application for many years to come, all backed by our Domus Lighting 3 year replacement warranty for peace of mind.